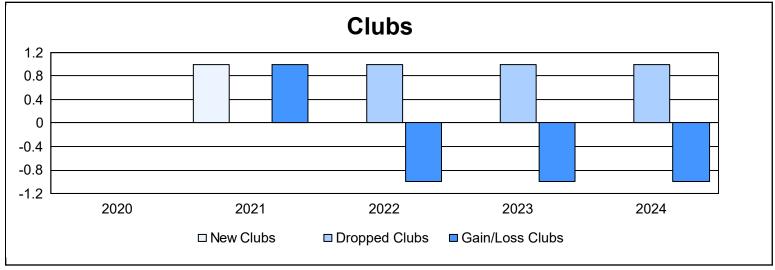

District 5M 2 As of June 2024 Cumulative

| Year      | New<br>Clubs | Dropped<br>Clubs | Gain/<br>Loss<br>Clubs | New<br>Members | Charter<br>Members | Reinstate<br>Members | Transfer<br>Members | Total<br>Member<br>Added | Total<br>Members<br>Dropped | Gain/<br>Loss<br>Members |
|-----------|--------------|------------------|------------------------|----------------|--------------------|----------------------|---------------------|--------------------------|-----------------------------|--------------------------|
| 2019-2020 | 0            | 0                | 0                      | 118            | 3                  | 8                    | 3                   | 132                      | 203                         | -71                      |
| 2020-2021 | 1            | 0                | 1                      | 109            | 38                 | 4                    | 4                   | 155                      | 263                         | -108                     |
| 2021-2022 | 0            | 1                | -1                     | 241            | 2                  | 4                    | 7                   | 254                      | 216                         | 38                       |
| 2022-2023 | 0            | 1                | -1                     | 246            | 1                  | 14                   | 18                  | 279                      | 224                         | 55                       |
| 2023-2024 | 0            | 1                | -1                     | 160            | 2                  | 4                    | 5                   | 171                      | 202                         | -31                      |
| Average   | 0            | 1                | 0                      | 175            | 9                  | 7                    | 7                   | 198                      | 222                         | -23                      |